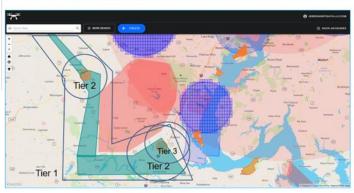

| This | docu | ment | con | tains |  |
|------|------|------|-----|-------|--|

|   | Tier   | Example Sensors                      | Cost Profile       | Example Coverage Area Type(s)        |
|---|--------|--------------------------------------|--------------------|--------------------------------------|
|   | Tier 1 | Procedural deconfliction +           | Inexpensive        | Low Density Rural                    |
| ١ |        | <ul> <li>RemoteID</li> </ul>         | <\$5,000 / sq mi   | sUAS operations at low weight /      |
|   |        | ADS-B                                |                    | altitudes / Part 107                 |
|   |        | <ul> <li>Weather</li> </ul>          |                    | Procedurally deconflicted AAM at     |
|   |        | <ul> <li>GNSS RTK beacons</li> </ul> |                    | higher altitudes                     |
|   | Tier 2 | Tier 1+                              | Mid-Cost           | Low Density Rural Cargo              |
|   |        | <ul> <li>Audio</li> </ul>            | \$10,000 -         | Suburban Metro sUAS package delivery |
|   |        | <ul> <li>Optical</li> </ul>          | \$25,000 / sq mi   | Group 2 long distance / Group 3 UAS  |
|   |        | RF / RDF                             |                    | conducting survey activities         |
|   | Tier 3 | Tier 2+                              | Higher Cost        | Major Urban Area, Airports           |
|   |        | <ul> <li>Radar/LIDAR</li> </ul>      | > \$50,000 / sq mi | UAM Vehicle Vertiport Areas          |
|   |        |                                      |                    | sUAS package delivery at high weight |