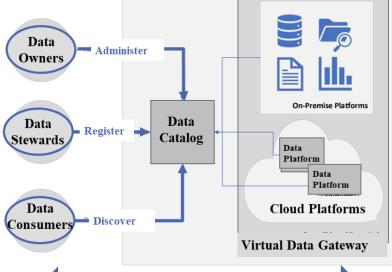

#### Virginia AAM Public Data Infrastructure

Any Organization

Any Sensor

#### Data Governance

- User Roles
- Data Sharing Agreements
- Identity/Permissioning
- Policy Enforcement

Common Data Fabric

IoT/Edge Device Cybersecurity

Users, Analytics & Applications