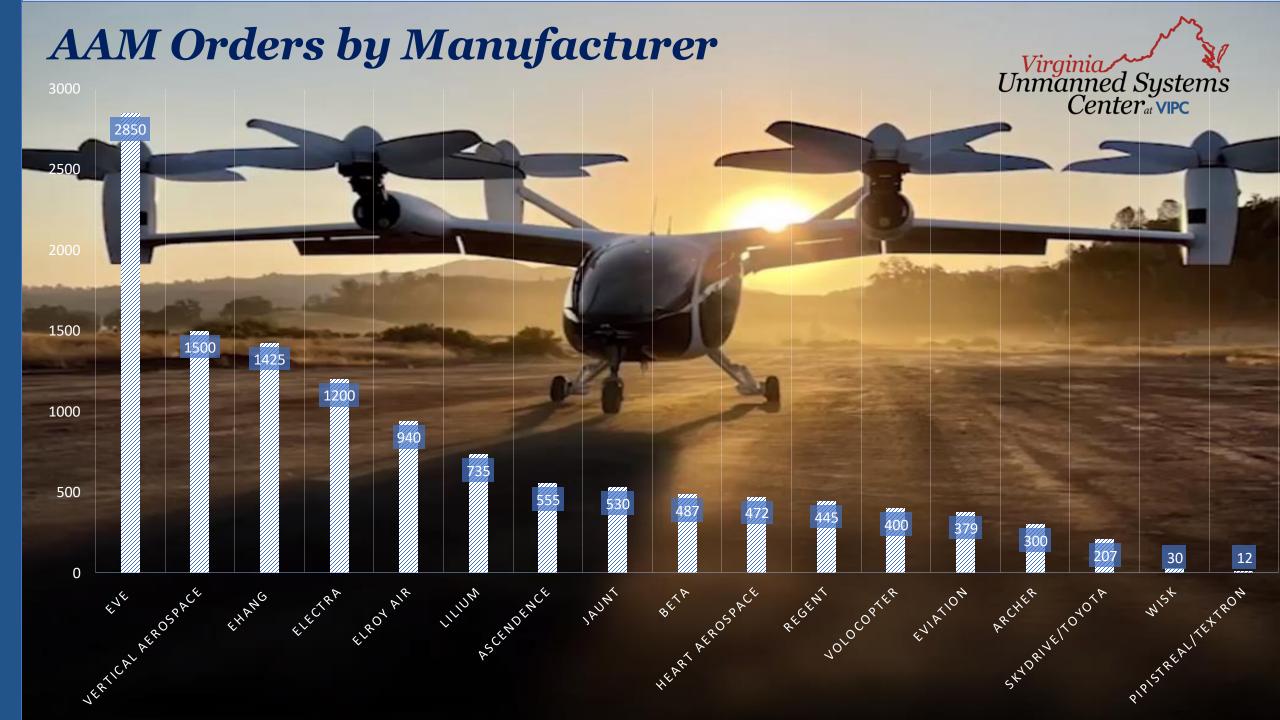

# **AAM Reality Index**

| OEM (stock ticker)                 |                   | ARI | Funding (\$M)    | Use Case                      | Vehicle Type                    | Propulsion      | Operation  | Vehicle                  | First Flight   | EIS            | Country        |
|------------------------------------|-------------------|-----|------------------|-------------------------------|---------------------------------|-----------------|------------|--------------------------|----------------|----------------|----------------|
| Joby Aviation (NYSE: JOBY)         | $\leftrightarrow$ | 8.7 | \$2,251.3        | Air Taxi                      | Vectored Thrust                 | Electric        | Piloted    | *                        | 2018           | 2025           | USA            |
| Beta Technologies                  | 1                 | 8.6 | \$796.0*         | Cargo, Regional, Air Taxi     | Conventional / Lift +<br>Cruise | Electric        | Piloted    | CX300 / Alia-250         | 2020 /<br>2022 | 2025 / -       | USA            |
| Volocopter                         | $\leftrightarrow$ | 8.6 | \$761.0*         | Air Taxi                      | Multicopter / Lift + Cruise     | Electric        | Piloted    | VoloCity /<br>VoloRegion | 2021 /<br>2022 | 2024 /<br>2026 | Germany        |
| Archer (NYSE: ACHR)                | ↔                 | 8.1 | \$1,096.3        | Air Taxi                      | Vectored Thrust                 | Electric        | Piloted    | Midnight                 | 2023           | 2025           | USA            |
| Ehang (NASDAQ: EH)                 | $\leftrightarrow$ | 8.1 | \$160.4          | Tourism, EMS,<br>Firefighting | Multicopter/Lift + Cruise       | Electric        | Autonomous | EH216-S / VT-30          | 2018 /<br>2021 | 2023 / -       | China          |
| Wisk (Boeing)                      | t                 | 7.8 | Corporate backed | Air Taxi                      | Vectored Thrust                 | Electric        | Autonomous | Generation 6             |                | -              | USA            |
| Elroy Air                          | $\leftrightarrow$ | 7.4 | \$50.0           | Cargo                         | Lift + Cruise                   | Hybrid          | Autonomous | Chaparral C1             | 2023           | 2024           | USA            |
| AutoFlight                         | ↔                 | 7.2 | \$200.0          | Air Taxi                      | Lift + Cruise                   | Electric        | Piloted    | Prosperity I             | 2022           | 2026           | China          |
| Eve Holding (NYSE: EVEX)           | $\leftrightarrow$ | 7.2 | \$377.4          | Air Taxi                      | Lift + Cruise                   | Electric        | Piloted    | Eve                      | 2024           | 2026           | Brazil         |
| Pipistrel (Textron)                | $\leftrightarrow$ | 7.2 | Corporate backed | Cargo                         | Lift + Cruise                   | Hybrid          | Autonomous | Nuuva V300               | 2024           | 2025           | USA            |
| Aerofugia                          | 1                 | 7.1 | \$38.0           | Tourism, Cargo, EMS           | Vectored Thrust                 | Electric        | Piloted    | AE200                    | 2023           | 2028           | China          |
| Vertical Aerospace (NYSE:<br>EVTL) | 1                 | 7.0 | \$347.8          | Air Taxi, Cargo, EMS          | Vectored Thrust                 | Electric        | Piloted    | VX4                      | 2023           | 2027           | UK             |
| Lilium (NASDAQ: LILM)              | $\leftrightarrow$ | 6.8 | \$1,342.3        | Regional, Cargo, Biz Av       | Vectored Thrust                 | Electric        | Piloted    | Jet                      | 2024           | 2026           | German         |
| Airbus                             | $\leftrightarrow$ | 6.5 | Corporate backed | EMS, Tourism, Air Taxi        | Lift + Cruise                   | Electric        | Piloted    | CityAirbus NextGen       | 2024           | •              | France         |
| Supernal                           | $\leftrightarrow$ | 6.5 | Corporate backed | Air Taxi                      | Vectored Thrust                 | Electric        | Piloted    | S-A1                     | 2024           | 2028           | South<br>Korea |
| Alaka'i Technologies               | $\leftrightarrow$ | 6.2 | \$60.0           | Air Taxi,Cargo,EMS            | Multicopter                     | H2 Fuel Cell    | Piloted    | Skai                     | 2022           | 2024           | USA            |
| Ascendance Flight Technologies     | 1                 | 6.2 | \$71.3           | Regional, Cargo               | Lift + Cruise                   | Hybrid          | Piloted    | Atea                     | 2024           | 2027           | France         |
| Overair                            | ↔                 | 6.2 | \$170.0          | Air Taxi                      | Vectored Thrust                 | Electric        | Piloted    | Butterfly                | 2023           | 2027           | USA            |
| REGENT                             | $\leftrightarrow$ | 6.2 | \$50.0*          | Regional                      | Augmented Lift                  | Electric        | Piloted    | Viceroy                  | 2024           | 2025           | USA            |
| Eviation                           | $\leftrightarrow$ | 6.1 | \$200.0          | Regional, Cargo, Biz Av       | Conventional                    | Electric        | Piloted    | Alice                    | 2022           | 2027           | USA            |
| eAviation (Textron)                | $\leftrightarrow$ | 5.9 | Corporate backed | EMS, Air Taxi, Cargo          | Vectored Thrust                 | Electric        | Piloted    | Nexus                    | 2024           | 2030           | USA            |
| SkyDrive                           | ↔                 | 5.9 | 126.6            | Air Taxi, Tourism, EMS        | Multicopter                     | Electric        | Piloted    | SKYDRIVE                 | 2024           | 2026           | Japan          |
| Dufour Aerospace                   | 1                 | 5.8 | \$11.0*          | EMS, Regional                 | Vectored Thrust                 | Hybrid          | Piloted    | Aero3                    |                | -              | Switzerl       |
| Honda Motor Company                | $\leftrightarrow$ | 5.5 | Corporate backed | Air Taxi                      | Lift + Cruise                   | Hybrid          | Piloted    | ) <del>-</del>           | 2023           | 2030           | Japan          |
| Electra                            | $\leftrightarrow$ | 5.2 | \$134.0          | Regional, Cargo               | Augmented Lift                  | Hybrid          | Piloted    | EL-2 Goldfinch           | 2023           | 2028           | USA            |
| Heart Aerospace                    | <b>↔</b>          | 5.1 | \$85.0           | Regional                      | Conventional                    | Electric/Hybrid | Piloted    | ES-30                    | 2026           | 2028           | Sweden         |
| Jaunt Air Mobility                 | $\leftrightarrow$ | 4.4 | \$3.1            | Air Taxi,Cargo                | Lift + Cruise                   | Electric        | Piloted    | Journey                  | 2024           | 2027           | USA            |
| Volkswagen                         | ↔                 | 3.6 | Corporate backed | Air Taxi                      | Lift + Cruise                   | Electric        | Autonomous | V.MO                     | 2023           | -              | German         |

# AAM Getting Ready for Takeoff

| Joby Aviation                  | \$2,251.3 million from \$2,151.4 (public offering with SK Telecom dated June 30, 2023)                                                        |
|--------------------------------|-----------------------------------------------------------------------------------------------------------------------------------------------|
| Archer                         | \$1,096.3 million from \$856.3 (capital raise with Stellantis and PIPE investors dated August 14, 2023)                                       |
| Ehang                          | \$160.4 million from \$142.0 (private placement with Lee Soo Man, founder of K-pop and SM Entertainment, dated July 14, 2023)                 |
| Wisk                           | Corporate backed from \$775.0 (100% owned by Boeing)                                                                                          |
| Aerofugia                      | \$38.0 million from Corporate backed (capital raise from China Control Fund, Yuanhe Origin, Honghua Airlines and Sky Sky dated June 29, 2023) |
| Lilium                         | \$1,342.3 million from \$1,156.9 (public offering and capital raise with PIPE investors and Tencent dated July 31, 2023)                      |
| Ascendance Flight Technologies | \$71.3 million from \$34.5 (Series A and funding from the French Strategic Plan "France 2030" dated June 19, 2023)                            |